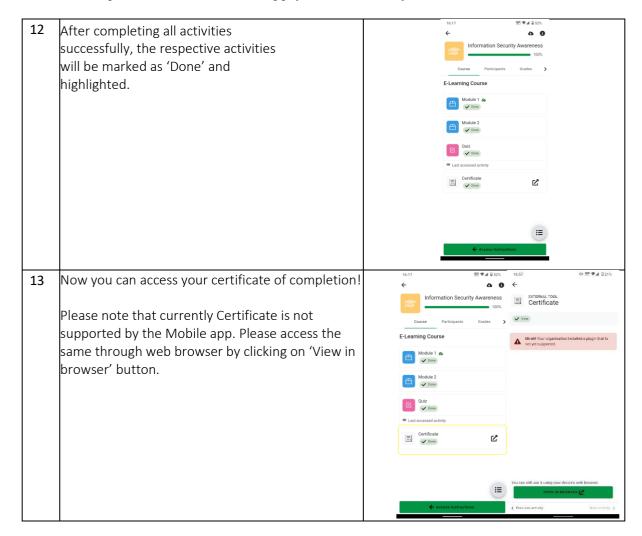

♥ # 8 52% ← Quiz correct option / options, and click on 'Next' to 0 access the next question and 'Previous' to access the previous question. 0 10 Once you answer a question, the question number on the panel will be highlighted. As you 0 complete the test, all the question numbers will be highlighted. Click on 'Submit' button. After that click on 'Submit all and finish' button. Please note that after this, you will be not be able to make any modifications in the options selected by you. The message of successful completion will be displayed if you achieve a passing grade in the test. If you fail to achieve a passing grade, you can 11 re attempt the test by clicking on the 'Re Quiz Quiz attempt quiz' button. You will get a total of 3 attempts to pass the quiz.

Version 1.0.0 Page 5 of 6





Version 1.0.0 Page **6** of **6**