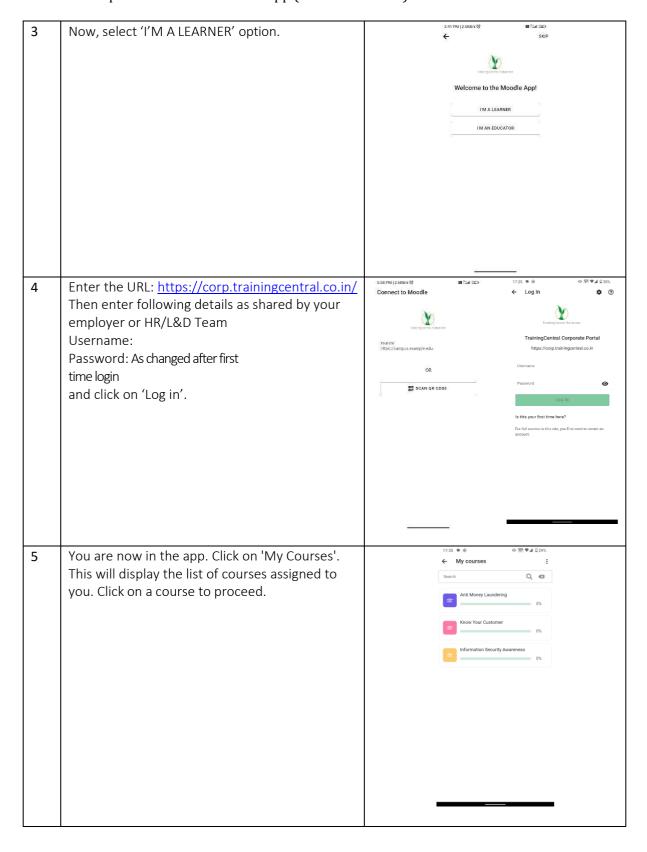

### **For Android Device**

Version 1.0.0 Page 2 of 6

Version 1.0.0 Page **3** of **6** 

Version 1.0.0 Page 4 of 6

9 Here you will get the list of questions, select EE ♥ # 8 52% ← Quiz correct option / options, and click on 'Next' to 0 access the next question and 'Previous' to access the previous question. 0 10 Once you answer a question, the question number on the panel will be highlighted. As you 0 complete the test, all the question numbers will be highlighted. Click on 'Submit' button. After that click on 'Submit all and finish' button. Please note that after this, you will be not be able to make any modifications in the options selected by you. The message of successful completion will be displayed if you achieve a passing grade in the test. If you fail to achieve a passing grade, you can 11 re attempt the test by clicking on the 'Re Quiz Quiz attempt quiz' button. You will get a total of 3 attempts to pass the quiz.