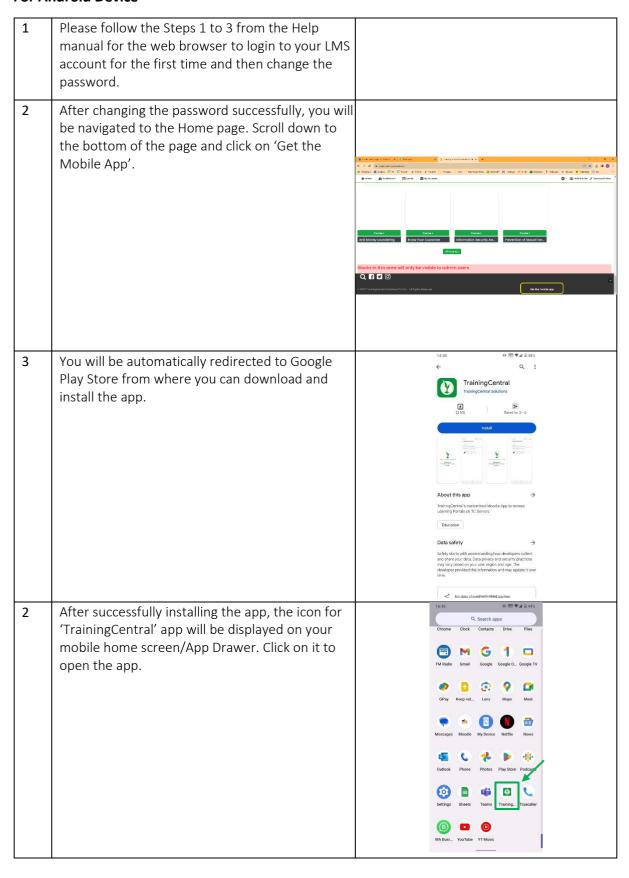

# TrainingCentral Learning Management System (LMS) Help Manual For the Mobile App (For Android Devices)

<u>Disclaimer</u>: The TrainingCentral mobile app is programmed to deliver the same superlative experience on mobile phones and tablets. However, mobile phone manufacture, while largely along standard specifications, can vary from make to make. You therefore will find some variance in your user experience as compared to accessing the courseware on a workstation or someone else's mobile. This is unavoidable.

### **For Android Device**

Version 1.0.0 Page 2 of 6

Version 1.0.0 Page **3** of **6** 

Version 1.0.0 Page 4 of 6

9 Here you will get the list of questions, select EE ♥ # 8 52% ← Quiz correct option / options, and click on 'Next' to 0 access the next question and 'Previous' to access the previous question. 0 10 Once you answer a question, the question number on the panel will be highlighted. As you 0 complete the test, all the question numbers will be highlighted. Click on 'Submit' button. After that click on 'Submit all and finish' button. Please note that after this, you will be not be able to make any modifications in the options selected by you. The message of successful completion will be displayed if you achieve a passing grade in the test. If you fail to achieve a passing grade, you can 11 re attempt the test by clicking on the 'Re Quiz Quiz attempt quiz' button. You will get a total of 3 attempts to pass the quiz.