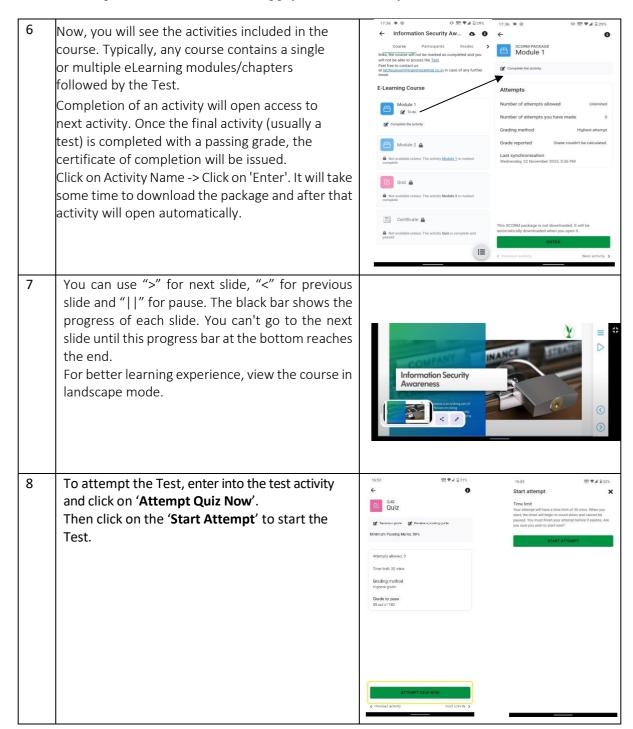

### **For Android Device**

Version 1.0.0 Page 2 of 6

Version 1.0.0 Page **3** of **6** 

Version 1.0.0 Page 4 of 6

9 Here you will get the list of questions, select EE ♥ # 8 52% ← Quiz correct option / options, and click on 'Next' to 0 access the next question and 'Previous' to access the previous question. 0 10 Once you answer a question, the question number on the panel will be highlighted. As you 0 complete the test, all the question numbers will be highlighted. Click on 'Submit' button. After that click on 'Submit all and finish' button. Please note that after this, you will be not be able to make any modifications in the options selected by you. The message of successful completion will be displayed if you achieve a passing grade in the test. If you fail to achieve a passing grade, you can 11 re attempt the test by clicking on the 'Re Quiz Quiz attempt quiz' button. You will get a total of 3 attempts to pass the quiz.